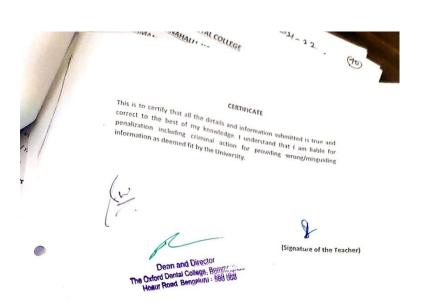

#### CERTIFICATE

Tree "Algor

This is to certify that all the details and information submitted is true and correct to the best of my knowledge. I underst and that I am Bable for penalization including criminal action for providing wrong/insigniding information as deemed fit by the University.

(Signature of the Teacher)